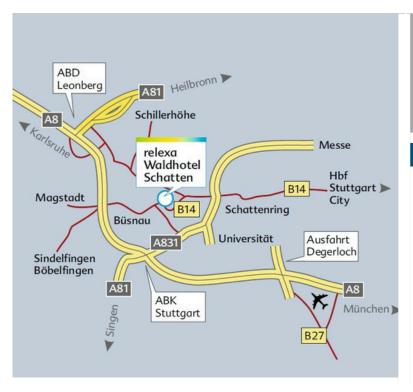

#### **Short distances**

AirportStuttgart(STR): 18 km Main station Stuttgart: 10 km Suburban train station: 5 km City center: 10 km Fair Stuttgart: 18 km Stadium: 13 km Highways A8, A81: 1 – 4 km

## By car

Arriving from Munich/Singen: Driving from highway A8 or A 81 until interchange Stuttgart, then turn on to A 831/B 14 towards "Stuttgart-Vaihingen". Highway A831 until exit "Magstadt/B14" (traffic circle), take the third exit towards "Magstadt" - now stay on this road (approximately 2 km). At the following information sign turn left to the hotel, towards "Büsnau/ Sindelfingen". After 200 meters turn right to our parking area.

Arriving from Karlsruhe/Heilbronn: Driving from highway A8 or A 81 until interchange "Leonberg", leave

the highway at exit "Leonberg Ost". Turn right at the traffic light towards Stuttgart, stay approx. 5,5 km on this country road, at the traffic circle turn right towards "Sindelfingen/ Böblingen", after 200 meters turn right to our parking area.